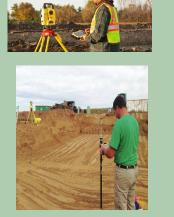

## For 2015, we have acquired a new robotic total station in order to fulfill efficiently your highest expectations

This measuring equipment will help us ensure :

- $\Rightarrow$  More accurate layouts;
- ⇒ Efficiency and accuracy facing challenging layouts which may contain multiple angle breaks;
- ⇒ Being faster in construction delays and better consistency

All we need is a CAD drawing of your foundations layout that will subsequently be import into the machine.

This added to our experienced and reliable team makes the perfect fit for your concrete formwork needs.